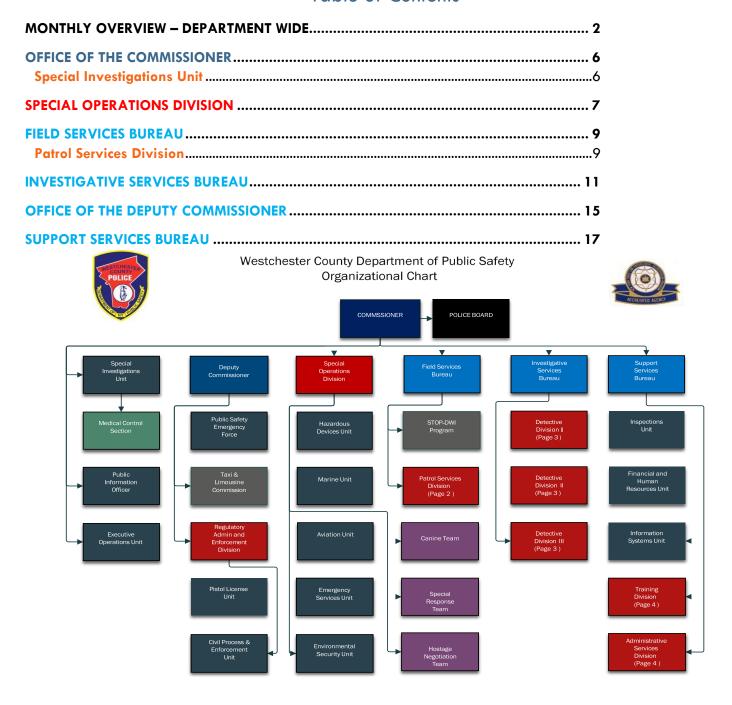

# Department of Public Safety

# Monthly Report



June 2022

Commissioner Terrance Raynor

#### MONTHLY REPORT

The Department of Public Safety is constantly reviewing its performance with respect to furthering its mission in a professional and efficient manner, consistent with the needs of the residents and visitors to Westchester County. The Department notes the following items of interest from the past month.

#### Table of Contents



# MONTHLY OVERVIEW - DEPARTMENT WIDE

#### **Service Indicators**

|                           | June<br>2021 | June<br>2022 | Net<br>Change | %<br>Change | YTD<br>2021    | YTD<br>2022    | Net<br>Change | %<br>Change |
|---------------------------|--------------|--------------|---------------|-------------|----------------|----------------|---------------|-------------|
| Calls for<br>Service      | 11356        | 12148        | 792           | 7.0%        | 63428          | 65428          | 2000          | 3.2%        |
| Traffic Stops             | 1033         | 1316         | 283           | 27.4%       | 7439           | 7356           | -83           | -1.1%       |
| Accident<br>Reports       | 293          | 293          | 0             | 0.0%        | 1562           | 1662