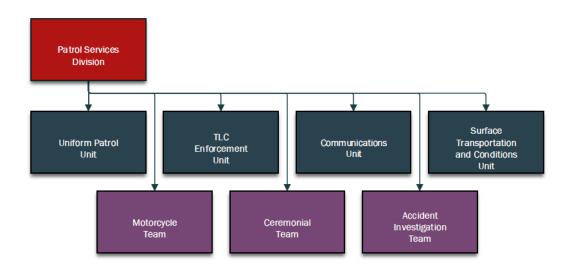

# FIELD SERVICES BUREAU

### **Chief Inspector Christopher Calabrese**

#### **Patrol Services Division**

#### **Captain James Greer**

|                                  | June<br>2021 | June<br>2022 | Net<br>Change | %<br>Change | YTD<br>2021 | YTD<br>2022 | Net<br>Change  | %<br>Change |
|----------------------------------|--------------|--------------|---------------|-------------|-------------|-------------|----------------|-------------|
| Events                           | 11356        | 12148        | 792           | 7.0%        | 63428       | 65428       | 2000           | 3.2%        |
| Summons                          | 1549         | 2285         | 736           | 47.5%       | 10603       | 10705       | 102            | 1.0%        |
| Arrests                          | 44           | 51           | 7             | 15.9%       | 282         | 340         | 58             | 20.6%       |
| DWI                              | 12           | 1 <i>7</i>   | 5             | 41.7%       | 85          | 112         | 27             | 31.8%       |
| Total Arrests                    | 56           | 68           | 12            | 21.4%       | 367         | 452         | 85             | 23.2%       |
| Communications<br>Calls Received | 11454        | 11521        | 67            | 0.6%        | 60642       | 59469       | -11 <i>7</i> 3 | -1.9%       |
| Communications<br>911 Calls      | 1805         | 1810         | 5             | 0.3%        | 8677        | 9124        | 447            | 5.2%        |
| Accidents                        | 293          | 293          | 0             | 0.0%        | 1562        | 1662        | 100            | 6.4%        |
| PSEF Details                     | 6            | 15           | 9             | 150.0%      | 18          | 41          | 23             | 127.8%      |
| Parkways                         |              |              |               |             |             |             |                |             |
| Events                           | 2007         | 2271         | 264           | 13.2%       | 12686       | 13779       | 1093           | 8.6%        |
| Summons                          | 967          | 1056         | 89            | 9.2%        | 7172        | 6496        | -676           | -9.4%       |
| Arrests                          | 41           | 54           | 13            | 31.7%       | 295         | 361         | 66             | 22.4%       |
| Municipal                        |              |              |               |             | l           |             |                |             |
| Events                           | 2152         | 2754         | 602           | 28.0%       | 11822       | 15582       | 3760           | 31.8%       |
| Summons                          | 345          | 385          | 40            | 11.6%       | 2064        | 1510        | -554           | -26.8%      |
| Arrests                          | 9            | 12           | 3             | 33.3%       | 45          | 54          | 9              | 20.0%       |
| Airport                          |              |              |               |             |             |             |                |             |
| Events                           | 1591         | 1648         | 57            | 3.6%        | 10022       | 10513       | 491            | 4.9%        |
| Summons                          | 67           | 48           | -19           | -28.4%      | 320         | 547         | 227            | 70.9%       |
| Arrests                          | 2            | 0            | -2            | -100.0%     | 4           | 4           | 0              | 0.0%        |
| Parks                            |              | I            |               |             | <u> </u>    |             |                |             |
| Events                           | 1698         | 1824         | 126           | 7.4%        | 5657        | 5250        | -407           | -7.2%       |
| Summons                          | 46           | 188          | 142           | 308.7%      | 118         | 375         | 257            | 217.8%      |
| Arrests                          | 0            | 0            | 0             |             | 2           | 7           | 5              | 250.0%      |