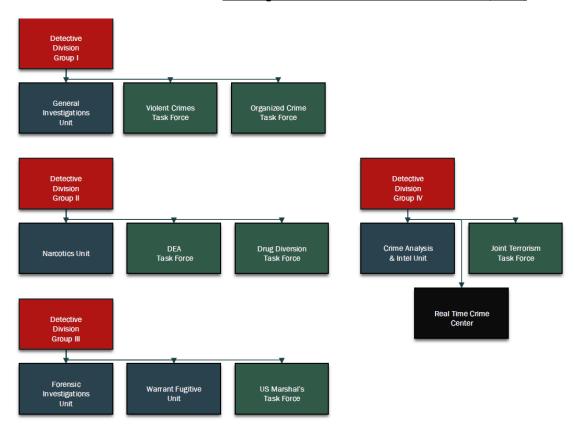

# INVESTIGATIVE SERVICES BUREAU

#### **Chief Inspector John Hodges**

#### **Detective Division**

Lieutenant James Palanzo

|                    | June<br>2021 | June<br>2022 | Net<br>Change | %<br>Change | YTD<br>2021 | YTD<br>2022 | Net<br>Change | %<br>Change |
|--------------------|--------------|--------------|---------------|-------------|-------------|-------------|---------------|-------------|
| FIU                |              |              |               |             |             |             |               |             |
| Crime Scenes       | 8            | 5            | -3            | -37.5%      | 29          | 33          | 4             | 13.8%       |
| Digital Evidence   | 7            | 5            | -2            | -28.6%      | 22          | 14          | -8            | -36.4%      |
| Firearms Cases     | 44           | 49           | 5             | 11.4%       | 198         | 198         | 0             | 0.0%        |
| Firearms Examined  | 27           | 69           | 42            | 155.6%      | 129         | 320         | 191           | 148.1%      |
| Latent Print Cases | 39           | 33           | -6            | -15.4%      | 150         | 152         | 2             | 1.3%        |
| GIU                |              |              |               |             |             |             |               |             |
| Cases              | 138          | 104          | -34           | -24.6%      | 644         | 566         | -78           | -12.1%      |
| Arrests            | 12           | 1 <i>7</i>   | 5             | 41.7%       | 87          | 100         | 13            | 14.9%       |
| Juveniles          | 4            | 5            | 1             | 25.0%       | 47          | 48          | 1             | 2.1%        |
| Narco              |              | T            | 1             |             |             | T           | 1             |             |
| Cases              | 2            | 15           | 13            | 650.0%      | 24          | 63          | 39            | 162.5%      |
| Arrests            | 0            | 22           | 22            |             | 23          | 46          | 23            | 100.0%      |
| WFU                |              |              |               |             |             |             |               |             |
| Cases              | 53           | 67           | 14            | 26.4%       | 218         | 613         | 395           | 181.2%      |
| Arrests            | 14           | 22           | 8             | 57.1%       | 89          | 105         | 16            | 18.0%       |
| RTC DATA           |              |              |               | (New        | Cases)      |             |               |             |
| RTC                | 798          | 847          | 49            | 6.1%        | 3039        | 4880        | 1841          | 60.6%       |
| JTTF               | 7            | 0            | -7            | -<br>100.0% | 48          | 7           | -41           | -85.4%      |
| HIDTA              | 38           | 61           | 23            | 60.5%       | 512         | 252         | -260          | -50.8%      |
| RSO                | 35           | 18           | -17           | -48.6%      | 169         | 166         | -3            | -1.8%       |
| Arrests            | 35           | 34           | -1            | -2.9%       | 141         | 260         | 119           | 84.4%       |