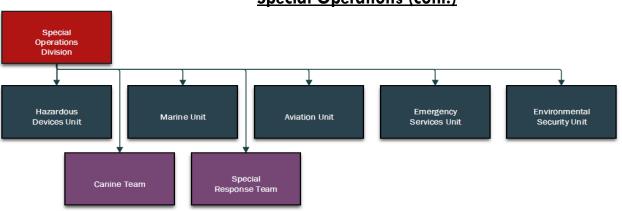

# SPECIAL OPERATIONS DIVISION

#### **Chief Inspector James Luciano**

#### Lt. Paul Cusano

|                           | June<br>2021 | June<br>2022  | Net<br>Change | %<br>Change | YTD<br>2021 | YTD<br>2022 | Net<br>Change | % Change |
|---------------------------|--------------|---------------|---------------|-------------|-------------|-------------|---------------|----------|
| Aviation                  |              | T             |               |             |             |             |               |          |
| Missions                  | 59           | 51            | -8            | -13.6%      | 205         | 240         | 35            | 17.1%    |
| Events                    | 1555         | 1 <i>7</i> 92 | 237           | 15.2%       | 7227        | 7366        | 139           | 1.9%     |
| HDU                       |              |               |               |             |             |             |               |          |
| Deployments               | 1            | 7             | 6             | 600.0%      | 19          | 39          | 20            | 105.3%   |
| Events                    | 15           | 15            | 0             | 0.0%        | 213         | 103         | -110          | -51.6%   |
| К9                        |              |               |               |             |             |             |               |          |
| Narco                     | 8            | 14            | 6             | 75.0%       | 42          | 52          | 10            | 23.8%    |
| Tracking                  | 15           | 19            | 4             | 26.7%       | 48          | 57          | 9             | 18.8%    |
| Arson                     | 3            | 3             | 0             | 0.0%        | 30          | 35          | 5             | 16.7%    |
| Explosive                 | 191          | 175           | -16           | -8.4%       | 1037        | 991         | -46           | -4.4%    |
| SRT                       |              |               |               |             |             |             |               |          |
| Deployments               | 5            | 2             | -3            | -60.0%      | 12          | 15          | 3             | 25.0%    |
| Events                    | 8            | 6             | -2            | -25.0%      | 29          | 41          | 12            | 41.4%    |
| HNT -Chief Insp<br>Office |              |               |               |             |             |             |               |          |
| Deployments               | 0            | 2             | 2             |             | 3           | 9           | 6             | 200.0%   |
| Marine                    |              |               |               |             |             |             |               |          |
| Events                    | 499          | 417           | -82           | -16.4%      | 2175        | 1987        | -188          | -8.6%    |
| Summons                   | 10           | 8             | -2            | -20.0%      | 18          | 18          | 0             | 0.0%     |
| Vessel Inspections        | 27           | 9             | -18           | -66.7%      | 40          | 28          | -12           | -30.0%   |
| Search and<br>Rescue      | 21           | 8             | -13           | -61.9%      | 38          | 31          | -7            | -18.4%   |
| ESU                       |              |               |               |             |             |             |               |          |
| Deployments               | 76           | 64            | -12           | -15.8%      | 284         | 373         | 89            | 31.3%    |
| Events                    | 78           | 66            | -12           | -15.4%      | 296         | 386         | 90            | 30.4%    |
| Environmental             |              |               |               |             |             |             |               |          |
| Events                    | 57           | 64            | 7             | 12.3%       | 318         | 303         | -15           | -4.7%    |